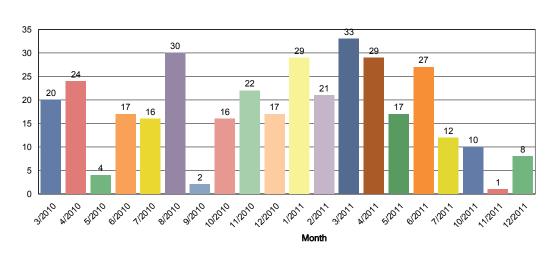

## Dictation received per month

Date: 3/15/2012 Time: 11:06:01PM Period: 12/16/2011

3/8/2010

| Dictated the | <u>Authors</u> | <u> Author - PC</u> | <u>Dictation</u> | <u>Length in s</u> |  |
|--------------|----------------|---------------------|------------------|--------------------|--|
| 3/2010       | 6              | 0                   | 20               | 35 Ø               |  |
| 4/2010       | 8              | 0                   | 24               | 64 Ø               |  |
| 5/2010       | 2              | 0                   | 4                | 119 Ø              |  |
| 6/2010       | 8              | 0                   | 17               | 138 Ø              |  |
| 7/2010       | 7              | 0                   | 16               | 19 Ø               |  |
| 8/2010       | 6              | 0                   | 30               | 12 Ø               |  |
| 9/2010       | 1              | 0                   | 2                | 21 Ø               |  |
| 10/2010      | 4              | 0                   | 16               | 31 Ø               |  |
| 11/2010      | 6              | 0                   | 22               | 45 Ø               |  |
| 12/2010      | 6              | 0                   | 17               | 7 Ø                |  |
| 1/2011       | 11             | 0                   | 29               | 9 Ø                |  |
| 2/2011       | 2              | 0                   | 21               | 9 Ø                |  |
| 3/2011       | 4              | 0                   | 33               | 14 Ø               |  |
| 4/2011       | 4              | 2                   | 29               | 22 Ø               |  |
| 5/2011       | 1              | 1                   | 17               | 16 Ø               |  |
| 6/2011       | 2              | 0                   | 27               | 7 Ø                |  |
| 7/2011       | 1              | 1                   | 12               | 6 Ø                |  |
| 10/2011      | 3              | 2                   | 10               | 25 Ø               |  |
| 11/2011      | 1              | 0                   | 1                | 4 Ø                |  |
| 12/2011      | 1              | 1                   | 8                | 8 Ø                |  |
| Aggregate:   | <u>25</u>      | <u>5</u>            | <u>355</u>       | <u>27</u> Ø        |  |
|              |                |                     |                  |                    |  |