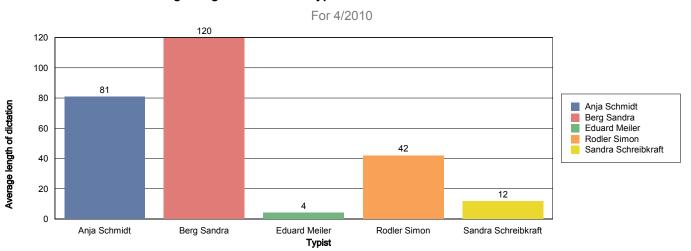

### Average length of dictation / typist

Period:

25.04.2010 20.04.2010

# **Dictations transcribed per month**

Posted on <u>Transcriptionist</u> <u>Transcriptionist - P</u> **Dictation** Length in s **Author** DV

| 42  | 1 | Ø | 42  | 1  | 39 | 4/2010 |
|-----|---|---|-----|----|----|--------|
| 958 | 6 | Ø | 120 | 8  | 38 | 4/2010 |
| 566 | 5 | Ø | 81  | 7  | 30 | 4/2010 |
| 58  | 3 | Ø | 12  | 5  | 9  | 4/2010 |
| 4   | 1 | Ø | 4   | 1  | 6  | 4/2010 |
|     | 8 | Ø | 74  | 22 | 5  | 4/2010 |