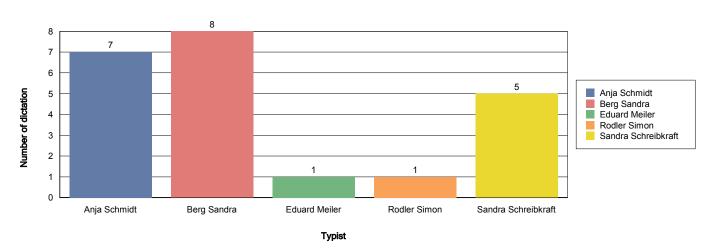

### Number of dictation / typist

# **Dictations transcribed per month**

Posted on <u>Transcriptionist</u> <u>Transcriptionist - P</u> **Dictation** Length in s **Author** DV

| 42  | 1 | Ø | 42  | 1  | 39 | 4/2010 |
|-----|---|---|-----|----|----|--------|
| 958 | 6 | Ø | 120 | 8  | 38 | 4/2010 |
| 566 | 5 | Ø | 81  | 7  | 30 | 4/2010 |
| 58  | 3 | Ø | 12  | 5  | 9  | 4/2010 |
| 4   | 1 | Ø | 4   | 1  | 6  | 4/2010 |
|     | 8 | Ø | 74  | 22 | 5  | 4/2010 |