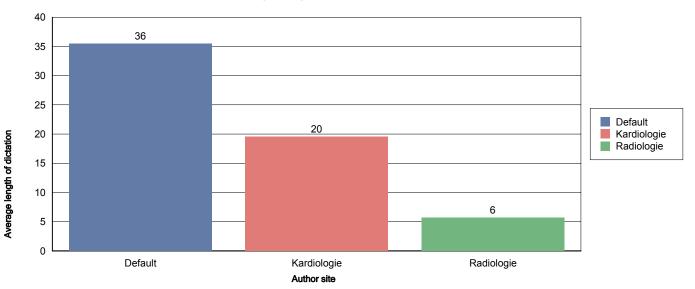

### Average length of dictation / Author site

# **Dictations transcribed by site**

3/15/2012 Period: 03.01.2012 Date: Time: 11:05:13PI

08.03.2010

| <u>Site</u> | <u>Dictation</u> | <u>Length in s</u> | <u>Author</u> | <u>Transcriptionist</u> |
|-------------|------------------|--------------------|---------------|-------------------------|
| Radiologie  | 14               | 6 Ø                | 1             | 6                       |
| Kardiologie | 12               | 20 Ø               | 1             | 3                       |
| Default     | 214              | 36 Ø               | 22            | 11                      |
| Aggregate:  | <u>240</u>       | 32.97 Ø            | <u>23</u>     | <u>11</u>               |