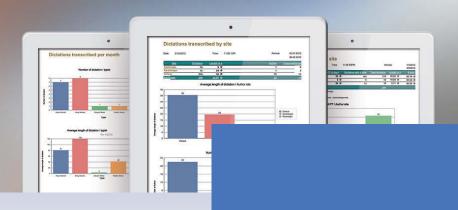

# **Dictations transcribed by site**

3/15/2012 Period: 03.01.2012 Date: Time: 11:05:13PI

08.03.2010

| <u>Site</u> | <u>Dictation</u> | <u>Length in s</u> | <u>Author</u> | <u>Transcriptionist</u> |
|-------------|------------------|--------------------|---------------|-------------------------|
| Radiologie  | 14               | 6 Ø                | 1             | 6                       |
| Kardiologie | 12               | 20 Ø               | 1             | 3                       |
| Default     | 214              | 36 Ø               | 22            | 11                      |
| Aggregate:  | <u>240</u>       | 32.97 Ø            | <u>23</u>     | <u>11</u>               |

### Average length of dictation / Author site

### Number of Author / Author site