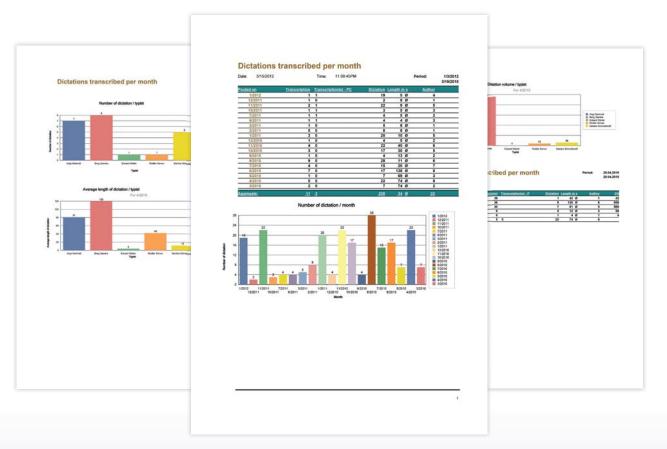

# **Dictations transcribed per month**

Period:

4/25/2010 4/20/2010

### Number of dictation / typist

### Average length of dictation / typist

Period:

25.04.2010 20.04.2010

### Dictation volume / typist

# **Dictations transcribed per month**

Posted on <u>Transcriptionist</u> <u>Transcriptionist - P</u> **Dictation** Length in s **Author** DV

| 42  | 1 | Ø | 42  | 1  | 39 | 4/2010 |
|-----|---|---|-----|----|----|--------|
| 958 | 6 | Ø | 120 | 8  | 38 | 4/2010 |
| 566 | 5 | Ø | 81  | 7  | 30 | 4/2010 |
| 58  | 3 | Ø | 12  | 5  | 9  | 4/2010 |
| 4   | 1 | Ø | 4   | 1  | 6  | 4/2010 |
|     | 8 | Ø | 74  | 22 | 5  | 4/2010 |

# **Dictations transcribed per month**

3/15/2012 Date: Time: 11:09:45PM Period: 1/3/2012 3/19/2010

| Doods door | Turneranintian       | Turne suintieniet DO         | Distation        | Lananth to       |          | Author        |  |
|------------|----------------------|------------------------------|------------------|------------------|----------|---------------|--|
| Posted on  | <u>Transcription</u> | <u>Transcriptionist - PC</u> | <u>Dictation</u> | <u>Length ir</u> | <u> </u> | <u>Author</u> |  |
| 1/2012     | 1                    | 1                            | 19               | 5                | Ø        | 4             |  |
| 12/2011    | 1                    | 0                            | 2                | 8                | Ø        | 1             |  |
| 11/2011    | 2                    | 1                            | 22               | 9                | Ø        | 5             |  |
| 10/2011    | 1                    | 1                            | 3                | 5                | Ø        | 3             |  |
| 7/2011     | 1                    | 1                            | 4                | 5                | Ø        | 2             |  |
| 6/2011     | 1                    | 1                            | 4                | 4                | Ø        | 3             |  |
| 3/2011     | 1                    | 0                            | 5                | 8                | Ø        | 1             |  |
| 2/2011     | 5                    | 0                            | 8                | 8                | Ø        | 1             |  |
| 1/2011     | 3                    | 0                            | 20               | 10               | Ø        | 5             |  |
| 12/2010    | 1                    | 0                            | 4                | 5                | Ø        | 2             |  |
| 11/2010    | 4                    | 0                            | 22               | 45               | Ø        | 6             |  |
| 10/2010    | 3                    | 0                            | 17               | 30               | Ø        | 5             |  |
| 9/2010     | 1                    | 0                            | 4                | 13               | Ø        | 2             |  |
| 8/2010     | 9                    | 0                            | 28               | 11               | Ø        | 6             |  |
| 7/2010     | 4                    | 0                            | 15               | 20               | Ø        | 7             |  |
| 6/2010     | 7                    | 0                            | 17               | 138              | Ø        | 8             |  |
| 5/2010     | 1                    | 0                            | 7                | 69               | Ø        | 3             |  |
| 4/2010     | 5                    | 0                            | 22               | 74               | Ø        | 8             |  |
| 3/2010     | 2                    | 0                            | 7                | 74               | Ø        | 2             |  |
| Aggregate: | <u>11</u>            | <u>3</u>                     | <u>230</u>       | <u>34</u>        | <u>Ø</u> | <u>22</u>     |  |

#### Number of dictation / month