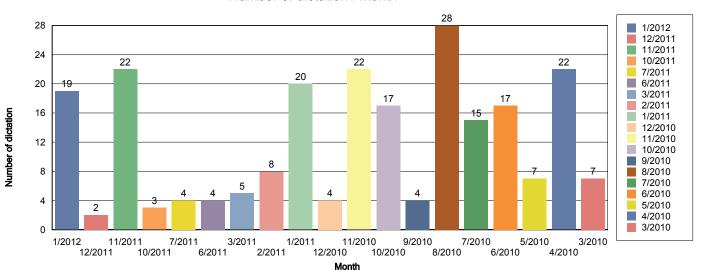

#### Number of dictation / month

# **Dictations transcribed per month**

3/15/2012 Date: Time: 11:09:45PM Period: 1/3/2012 3/19/2010

| Doods door | Turneranintian       | Turne suintieniet DO         | Distation        | Lananth to       |          | Author        |  |
|------------|----------------------|------------------------------|------------------|------------------|----------|---------------|--|
| Posted on  | <u>Transcription</u> | <u>Transcriptionist - PC</u> | <u>Dictation</u> | <u>Length ir</u> | <u> </u> | <u>Author</u> |  |
| 1/2012     | 1                    | 1                            | 19               | 5                | Ø        | 4             |  |
| 12/2011    | 1                    | 0                            | 2                | 8                | Ø        | 1             |  |
| 11/2011    | 2                    | 1                            | 22               | 9                | Ø        | 5             |  |
| 10/2011    | 1                    | 1                            | 3                | 5                | Ø        | 3             |  |
| 7/2011     | 1                    | 1                            | 4                | 5                | Ø        | 2             |  |
| 6/2011     | 1                    | 1                            | 4                | 4                | Ø        | 3             |  |
| 3/2011     | 1                    | 0                            | 5                | 8                | Ø        | 1             |  |
| 2/2011     | 5                    | 0                            | 8                | 8                | Ø        | 1             |  |
| 1/2011     | 3                    | 0                            | 20               | 10               | Ø        | 5             |  |
| 12/2010    | 1                    | 0                            | 4                | 5                | Ø        | 2             |  |
| 11/2010    | 4                    | 0                            | 22               | 45               | Ø        | 6             |  |
| 10/2010    | 3                    | 0                            | 17               | 30               | Ø        | 5             |  |
| 9/2010     | 1                    | 0                            | 4                | 13               | Ø        | 2             |  |
| 8/2010     | 9                    | 0                            | 28               | 11               | Ø        | 6             |  |
| 7/2010     | 4                    | 0                            | 15               | 20               | Ø        | 7             |  |
| 6/2010     | 7                    | 0                            | 17               | 138              | Ø        | 8             |  |
| 5/2010     | 1                    | 0                            | 7                | 69               | Ø        | 3             |  |
| 4/2010     | 5                    | 0                            | 22               | 74               | Ø        | 8             |  |
| 3/2010     | 2                    | 0                            | 7                | 74               | Ø        | 2             |  |
| Aggregate: | <u>11</u>            | <u>3</u>                     | <u>230</u>       | <u>34</u>        | <u>Ø</u> | <u>22</u>     |  |