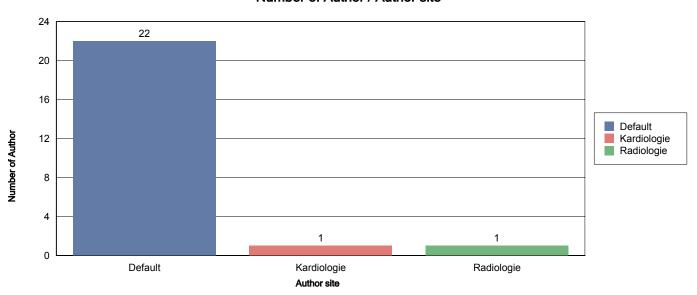

### Number of Author / Author site

# **Dictations transcribed by site**

3/15/2012 Period: 03.01.2012 Date: Time: 11:05:13PI

08.03.2010

| <u>Site</u> | <u>Dictation</u> | <u>Length in s</u> | <u>Author</u> | <u>Transcriptionist</u> |
|-------------|------------------|--------------------|---------------|-------------------------|
| Radiologie  | 14               | 6 Ø                | 1             | 6                       |
| Kardiologie | 12               | 20 Ø               | 1             | 3                       |
| Default     | 214              | 36 Ø               | 22            | 11                      |
| Aggregate:  | <u>240</u>       | 32.97 Ø            | <u>23</u>     | <u>11</u>               |