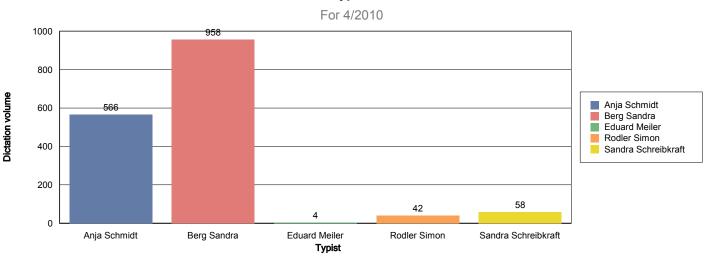

### Dictation volume / typist

# **Dictations transcribed per month**

Posted on <u>Transcriptionist</u> <u>Transcriptionist - P</u> **Dictation** Length in s **Author** DV

| 42  | 1 | Ø | 42  | 1  | 39 | 4/2010 |
|-----|---|---|-----|----|----|--------|
| 958 | 6 | Ø | 120 | 8  | 38 | 4/2010 |
| 566 | 5 | Ø | 81  | 7  | 30 | 4/2010 |
| 58  | 3 | Ø | 12  | 5  | 9  | 4/2010 |
| 4   | 1 | Ø | 4   | 1  | 6  | 4/2010 |
|     | 8 | Ø | 74  | 22 | 5  | 4/2010 |